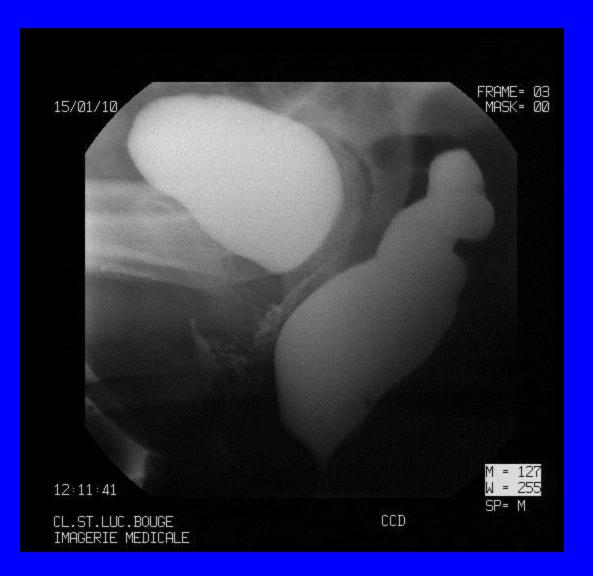

# **INDICATIONS:**

Suspicion of a pelvic prolapse Suspicion of a functional disorder in exoneration

**Pre-operative work-up in pelvic surgery** 

For female patients, the CCD should supersede the conventional defecography which leads to incomplete conclusions.

# **METHODS**:

Bladder - vagina and rectum opacification Setting patient on the defecography stool-chair Side views : one at rest one during a squeezing effort sequence during micturation and defecation

# **RESULTS** :

In one single procedure, CCD allows evaluation of :

- floor's sagging
- bladder neck competence
- urethrotrigonal angle
- puborectalis tonicity
- anal sphincter competence
- dynamic of micturation
- dynamic of defecation
- reciprocal influences