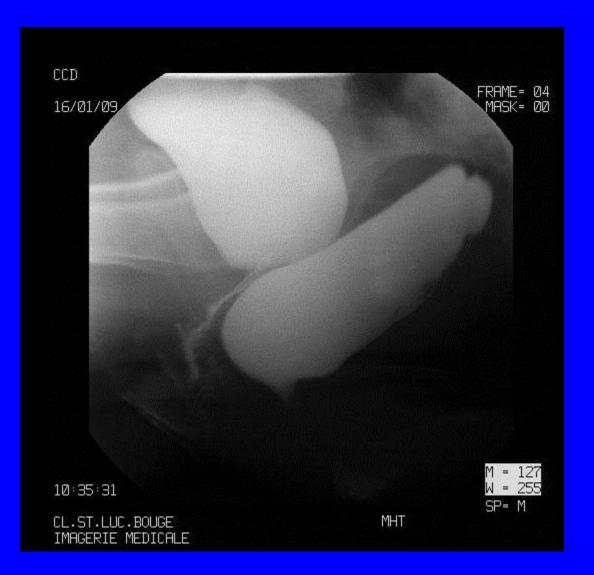

# THE DIGITALIZED COLPO CYSTO DEFECOGRAPHY

# **METHODS**:

Bladder - vagina and rectum opacification Setting patient on the defecography stool-chair Side views : one at rest one during a squeezing effort sequence during micturation and defecation

# **RESULTS** :

In one single procedure, CCD allows evaluation of :

- floor's sagging
- bladder neck competence
- urethrotrigonal angle
- puborectalis tonicity
- anal sphincter competence
- dynamic of micturation
- dynamic of defecation
- reciprocal influences