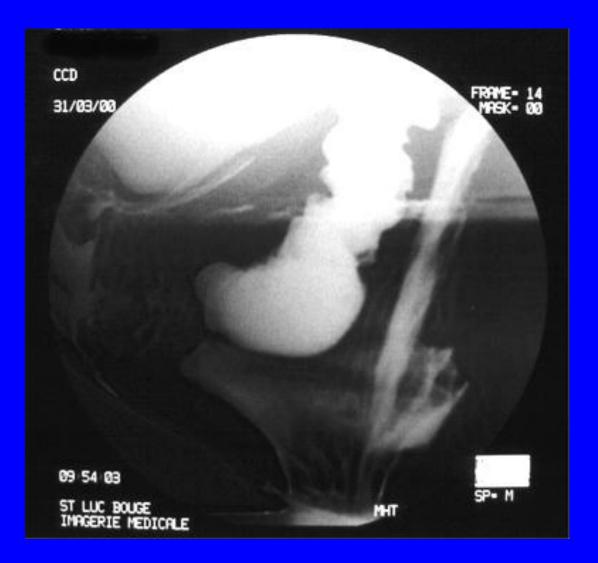

# **RESULTS** :

In one single procedure, CCD allows evaluation of :

- floor's sagging
- bladder neck competence
- urethrotrigonal angle
- puborectalis tonicity
- anal sphincter competence
- dynamic of micturation
- dynamic of defecation
- reciprocal influences

# **PROLAPSE'S RATE :**

Among 300 patients who had consulted a coloproctologist and underwent CCD :

225 rectoceles
112 trigonoceles
111 enteroceles
70 uterine prolapses

Ref : Hock D. Colpocystodefecography Dis Colon Rectum 1993