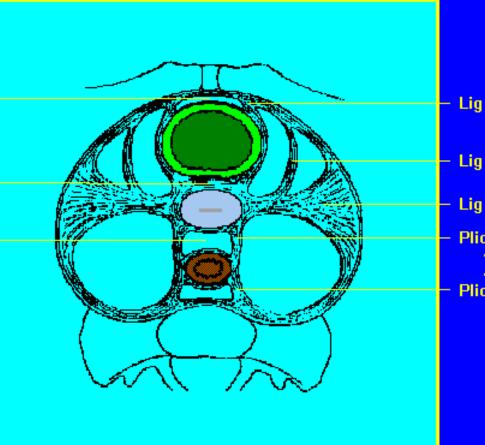

#### Spatium Retropubicum [Retzius]

Excavatio Vesicouterina

Excavatio Rectouterina (Douglas)

Lig Pubovesicale Lig Teres Uteri Lig Latum Plica Rectouterina → "Lig Uterosacralis" Plica Sacrorectalis

**Constitutional** Age - Menopause Pregnancies - Deliveries - Episiotomies Pelvic Surgery