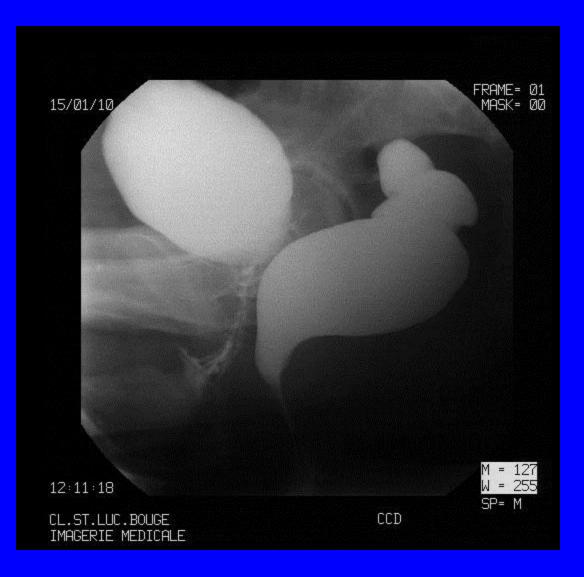

# **RESULTS** :

In one single procedure, CCD allows evaluation of :

- floor's sagging
- bladder neck competence
- urethrotrigonal angle
- puborectalis tonicity
- anal sphincter competence
- dynamic of micturation
- dynamic of defecation
- reciprocal influences

# **PROLAPSE'S RATE :**

Among 300 patients who had consulted a coloproctologist and underwent CCD :

225 rectoceles
112 trigonoceles
111 enteroceles
70 uterine prolapses

Ref : Hock D. Colpocystodefecography Dis Colon Rectum 1993