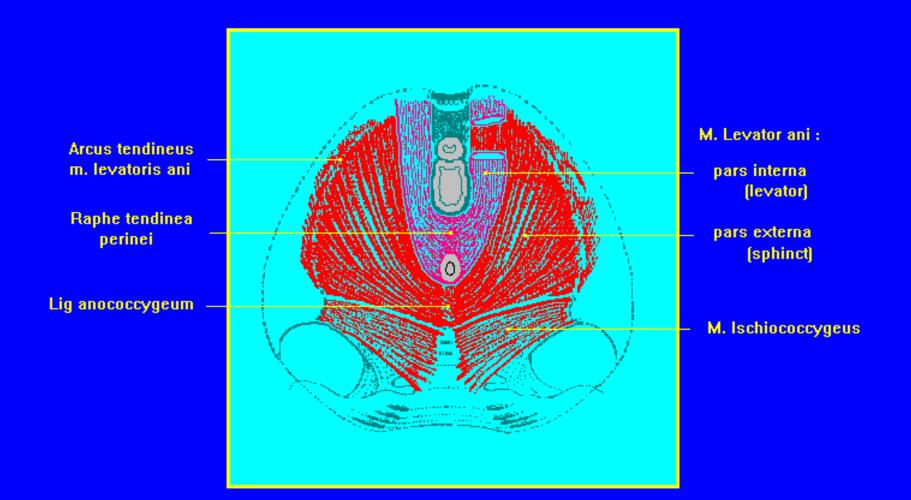

# PELVIC FLOOR'S INSTABILITY SEEN BY DIGITALIZED COLPO - CYSTO - DEFECOGRAPHY

Dr. Marc-H. TANCREDI Service d'Imagerie Médicale Clinique Saint Luc Bouge







### Diaphragma pelvis

- Fascia superior
- Fascia inferior

#### Diaphragma urogenitale

- Fascia superior
- Fascia inferior (membrana perinei)
- Fascia perinei superficialis





M. Transversus perinei profundus M. Ischiocavernosus M. Bulbospongiosus





#### Spatium Retropubicum [Retzius]

Excavatio Vesicouterina

Excavatio Rectouterina (Douglas)



Lig Pubovesicale Lig Teres Uteri Lig Latum Plica Rectouterina → "Lig Uterosacralis" Plica Sacrorectalis



**Constitutional** Age - Menopause Pregnancies - Deliveries - Episiotomies Pelvic Surgery

## **SYMPTOMS**:

### **Rectal Sympt**.

Constipation Exoneration Difficulty Laxatives Incomplete Emptying False Needs Pain Manual Aid

### Urinary Sympt.

Effort Losses Emergencies Dysuria Incontinence

# **TREATMENT :**

Dietetic Hormono-therapy (menopause) Physiotherapy Surgery

Remarks :

Importance of a real multi-disciplinary staff Role of the preventive cares thanks to CCD

# THE DIGITALIZED COLPO CYSTO DEFECOGRAPHY

# **INDICATIONS:**

Suspicion of a pelvic prolapse Suspicion of a function