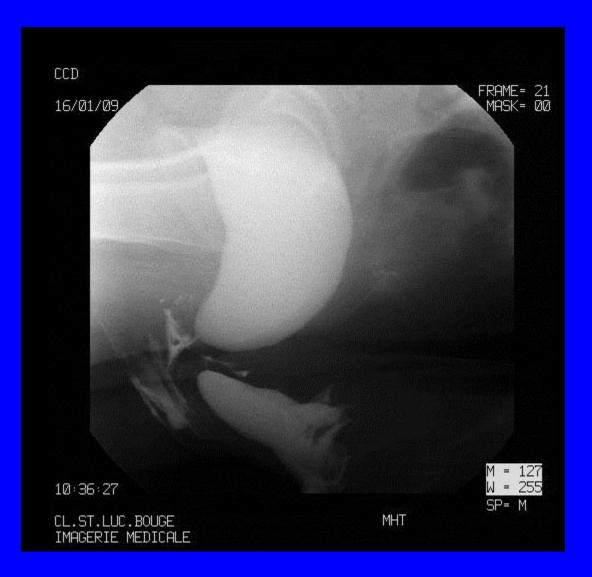

# **RESULTS** :

In one single procedure, CCD allows evaluation of :

- floor's sagging
- bladder neck competence
- urethrotrigonal angle
- puborectalis tonicity
- anal sphincter competence
- dynamic of micturation
- dynamic of defecation
- reciprocal influences

# **PROLAPSE'S RATE :**

Among 300 patients who had consulted a coloproctologist and underwent CCD :

225 rectoceles
112 trigonoceles
111 enteroceles
70 uterine prolapses

Ref : Hock D. Colpocystodefecography Dis Colon Rectum 1993