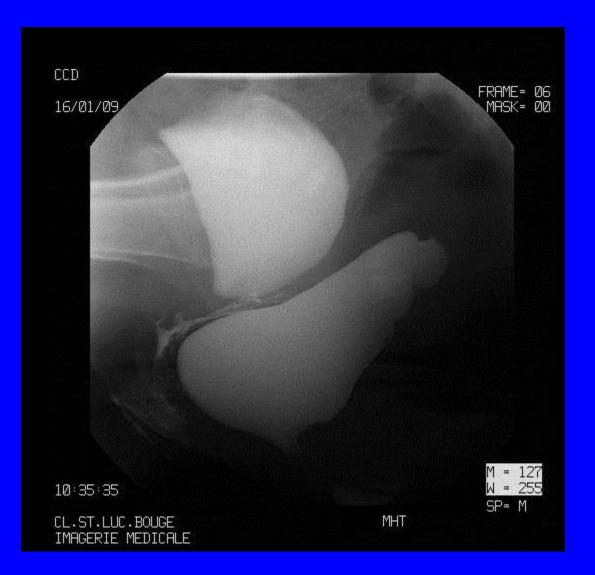

# **RESULTS** :

In one single procedure, CCD allows evaluation of :

- floor's sagging
- bladder neck competence
- urethrotrigonal angle
- puborectalis tonicity
- anal sphincter competence
- dynamic of micturation
- dynamic of defecation
- reciprocal influences

# **PROLAPSE'S RATE :**

Among 300 patients who had consulted a coloproctologist and underwent CCD :

225 rectoceles
112 trigonoceles
111 enteroceles
70 uterine prolapses

Ref : Hock D. Colpocystodefecography Dis Colon Rectum 1993