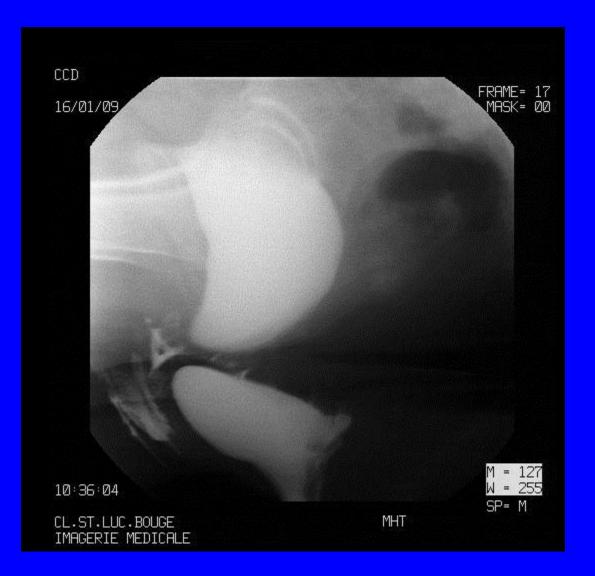

# **RESULTS** :

In one single procedure, CCD allows evaluation of :

- floor's sagging
- bladder neck competence
- urethrotrigonal angle
- puborectalis tonicity
- anal sphincter competence
- dynamic of micturation
- dynamic of defecation
- reciprocal influences

# **PROLAPSE'S RATE :**

Among 300 patients who had consulted a coloproctologist and underwent CCD :

225 rectoceles
112 trigonoceles
111 enteroceles
70 uterine prolapses

Ref : Hock D. Colpocystodefecography Dis Colon Rectum 1993