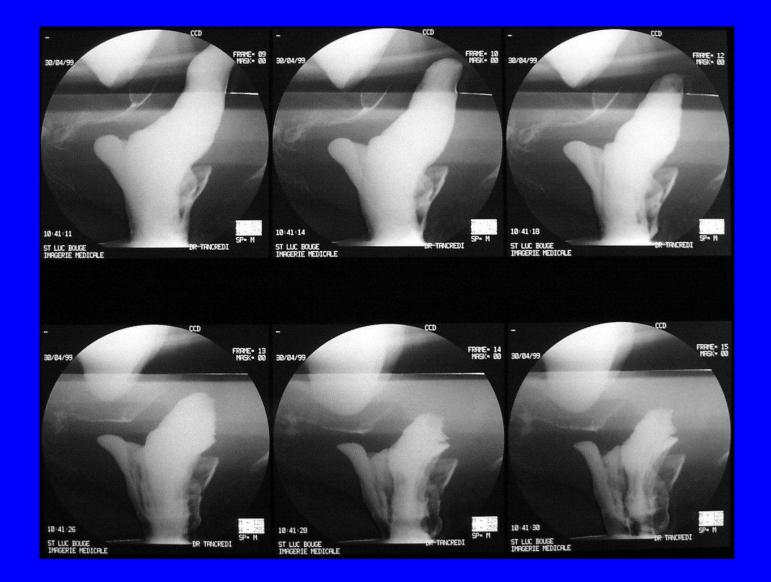

# **RESULTS** :

In one single procedure, CCD allows evaluation of :

- floor's sagging
- bladder neck competence
- urethrotrigonal angle
- puborectalis tonicity
- anal sphincter competence
- dynamic of micturation
- dynamic of defecation
- reciprocal influences

# **PROLAPSE'S RATE :**

Among 300 patients who had consulted a coloproctologist and underwent CCD :

225 rectoceles
112 trigonoceles
111 enteroceles
70 uterine prolapses

Ref : Hock D. Colpocystodefecography Dis Colon Rectum 1993