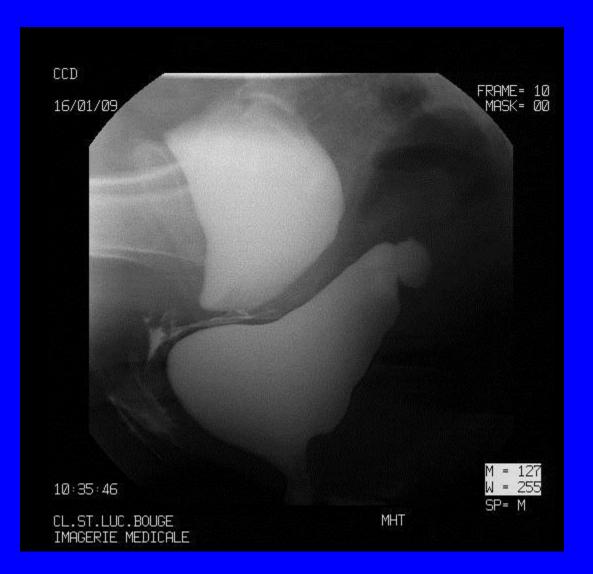

# **RESULTS** :

In one single procedure, CCD allows evaluation of :

- floor's sagging
- bladder neck competence
- urethrotrigonal angle
- puborectalis tonicity
- anal sphincter competence
- dynamic of micturation
- dynamic of defecation
- reciprocal influences

# **PROLAPSE'S RATE :**

Among 300 patients who had consulted a coloproctologist and underwent CCD :

225 rectoceles
112 trigonoceles
111 enteroceles
70 uterine prolapses

Ref : Hock D. Colpocystodefecography Dis Colon Rectum 1993