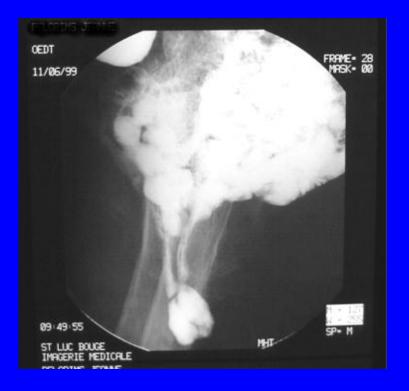

# **RESULTS** :

In one single procedure, CCD allows evaluation of :

- floor's sagging
- bladder neck competence
- urethrotrigonal angle
- puborectalis tonicity
- anal sphincter competence
- dynamic of micturation
- dynamic of defecation
- reciprocal influences

# **PROLAPSE'S RATE :**

Among 300 patients who had consulted a coloproctologist and underwent CCD :

225 rectoceles
112 trigonoceles
111 enteroceles
70 uterine prolapses

Ref : Hock D. Colpocystodefecography Dis Colon Rectum 1993