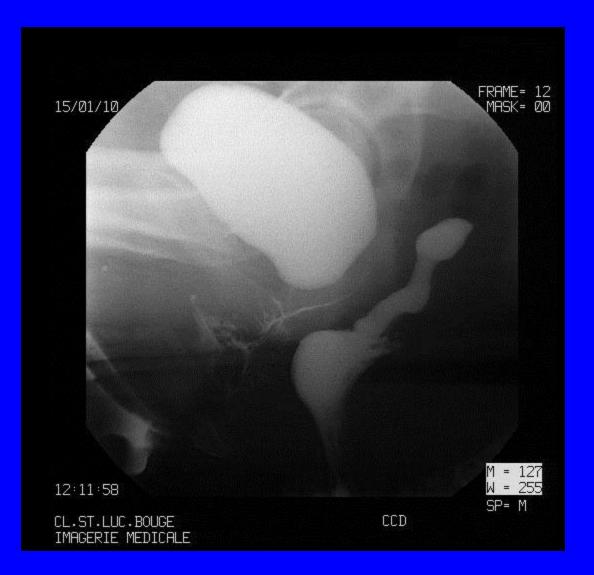

# **INDICATIONS:**

Suspicion of a pelvic prolapse Suspicion of a functional disorder in exoneration

**Pre-operative work-up in pelvic surgery** 

For female patients, the CCD should supersede the conventional defecography which leads to incomplete conclusions.

# **METHODS**:

Bladder - vagina and rectum opacification Setting patient on the defecography stool-chair Side views : one at rest one during a squeezing effort sequence during micturation and defecation

# **RESULTS** :

In one single procedure, CCD allows evaluation of :

- floor's sagging
- bladder neck competence
- urethrotrigonal angle
- puborectalis tonicity
- anal sphincter competence
- dynamic of micturation
- dynamic of defecation
- reciprocal influences