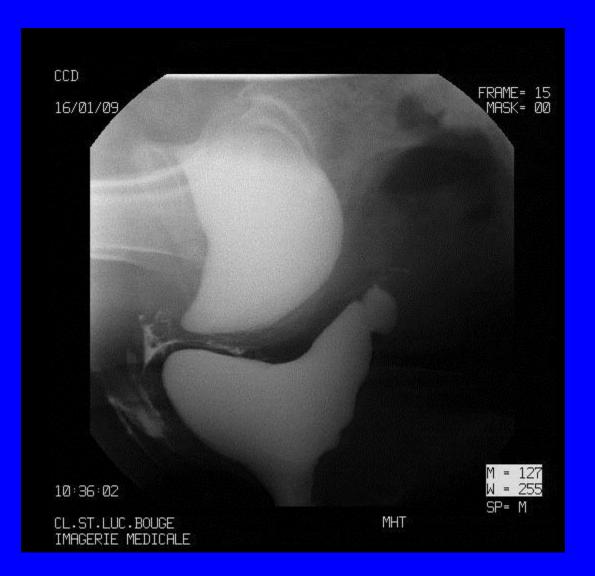

# **RESULTS** :

In one single procedure, CCD allows evaluation of :

- floor's sagging
- bladder neck competence
- urethrotrigonal angle
- puborectalis tonicity
- anal sphincter competence
- dynamic of micturation
- dynamic of defecation
- reciprocal influences

# **PROLAPSE'S RATE :**

Among 300 patients who had consulted a coloproctologist and underwent CCD :

225 rectoceles
112 trigonoceles
111 enteroceles
70 uterine prolapses

Ref : Hock D. Colpocystodefecography Dis Colon Rectum 1993