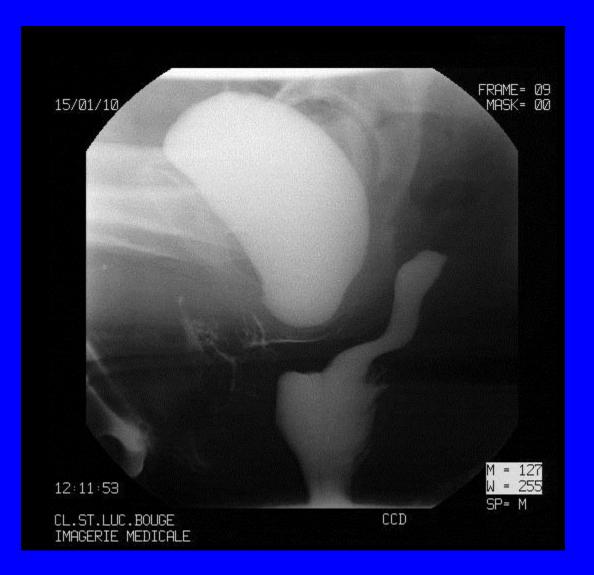

# **METHODS**:

Bladder - vagina and rectum opacification Setting patient on the defecography stool-chair Side views : one at rest one during a squeezing effort sequence during micturation and defecation

# **RESULTS** :

In one single procedure, CCD allows evaluation of :

- floor's sagging
- bladder neck competence
- urethrotrigonal angle
- puborectalis tonicity
- anal sphincter competence
- dynamic of micturation
- dynamic of defecation
- reciprocal influences