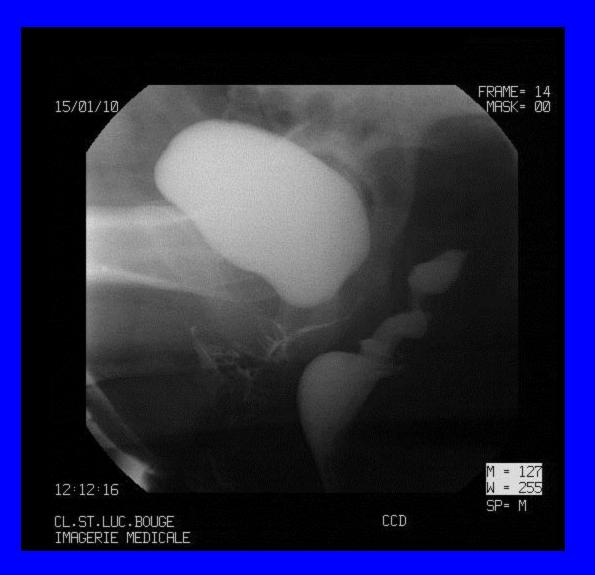

# **INDICATIONS:**

Suspicion of a pelvic prolapse Suspicion of a functional disorder in exoneration

**Pre-operative work-up in pelvic surgery** 

For female patients, the CCD should supersede the conventional defecography which leads to incomplete conclusions.

# **METHODS**:

Bladder - vagina and rectum opacification Setting patient on the defecography stool-chair Side views : one at rest one during a squeezing effort sequence during micturation and defecation

# **RESULTS** :

In one single procedure, CCD allows evaluation of :

- floor's sagging
- bladder neck competence
- urethrotrigonal angle
- puborectalis tonicity
- anal sphincter competence
- dynamic of micturation
- dynamic of defecation
- reciprocal influences