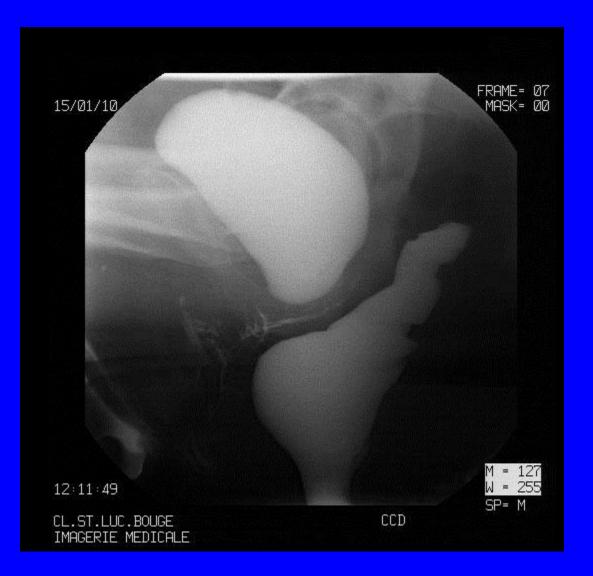

# **METHODS**:

Bladder - vagina and rectum opacification Setting patient on the defecography stool-chair Side views : one at rest one during a squeezing effort sequence during micturation and defecation

# **RESULTS** :

In one single procedure, CCD allows evaluation of :

- floor's sagging
- bladder neck competence
- urethrotrigonal angle
- puborectalis tonicity
- anal sphincter competence
- dynamic of micturation
- dynamic of defecation
- reciprocal influences