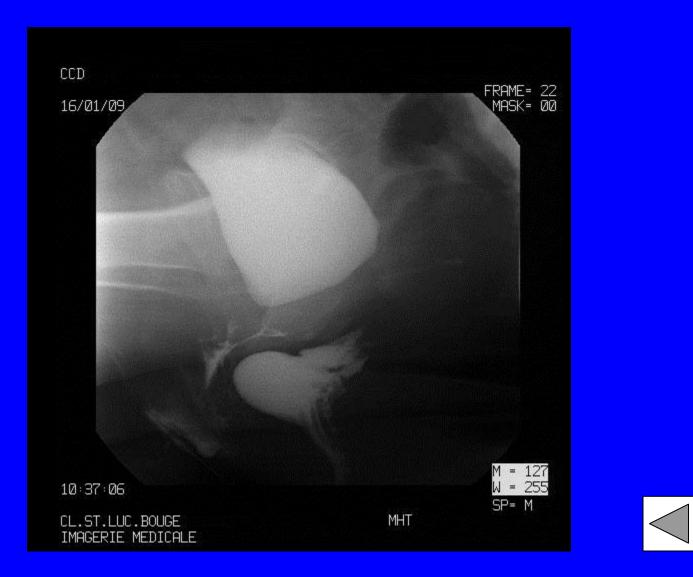

# **RESULTS** :

In one single procedure, CCD allows evaluation of :

- floor's sagging
- bladder neck competence
- urethrotrigonal angle
- puborectalis tonicity
- anal sphincter competence
- dynamic of micturation
- dynamic of defecation
- reciprocal influences

# **PROLAPSE'S RATE :**

Among 300 patients who had consulted a coloproctologist and underwent CCD :

225 rectoceles
112 trigonoceles
111 enteroceles
70 uterine prolapses

Ref : Hock D. Colpocystodefecography Dis Colon Rectum 1993