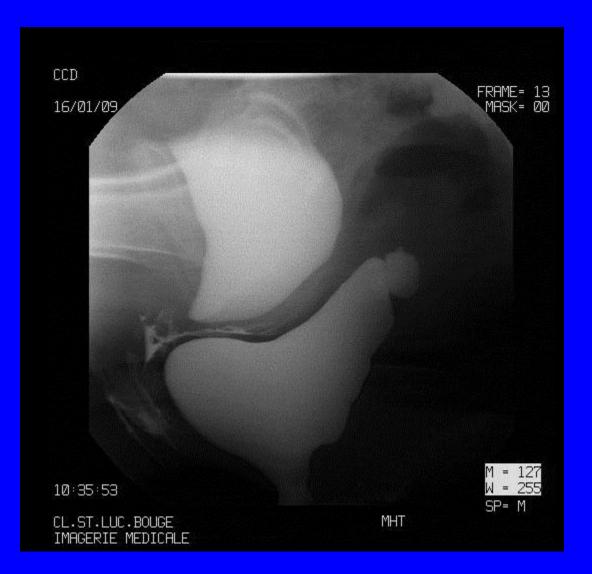

# **RESULTS** :

In one single procedure, CCD allows evaluation of :

- floor's sagging
- bladder neck competence
- urethrotrigonal angle
- puborectalis tonicity
- anal sphincter competence
- dynamic of micturation
- dynamic of defecation
- reciprocal influences

# **PROLAPSE'S RATE :**

Among 300 patients who had consulted a coloproctologist and underwent CCD :

225 rectoceles
112 trigonoceles
111 enteroceles
70 uterine prolapses

Ref : Hock D. Colpocystodefecography Dis Colon Rectum 1993