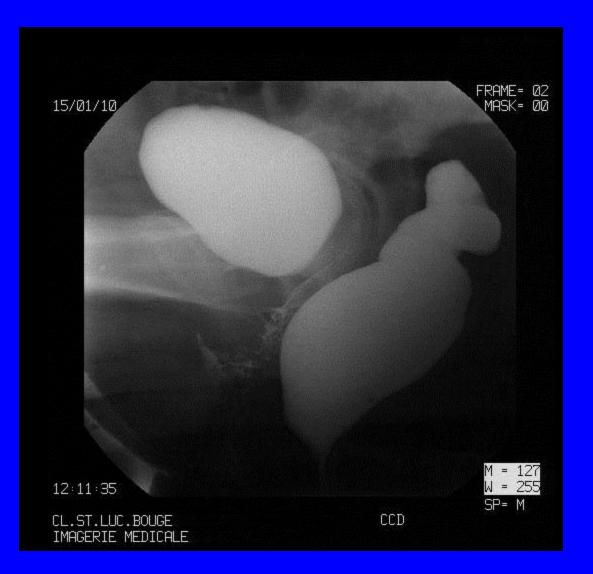

# **RESULTS** :

In one single procedure, CCD allows evaluation of :

- floor's sagging
- bladder neck competence
- urethrotrigonal angle
- puborectalis tonicity
- anal sphincter competence
- dynamic of micturation
- dynamic of defecation
- reciprocal influences

# **PROLAPSE'S RATE :**

Among 300 patients who had consulted a coloproctologist and underwent CCD :

225 rectoceles
112 trigonoceles
111 enteroceles
70 uterine prolapses

Ref : Hock D. Colpocystodefecography Dis Colon Rectum 1993