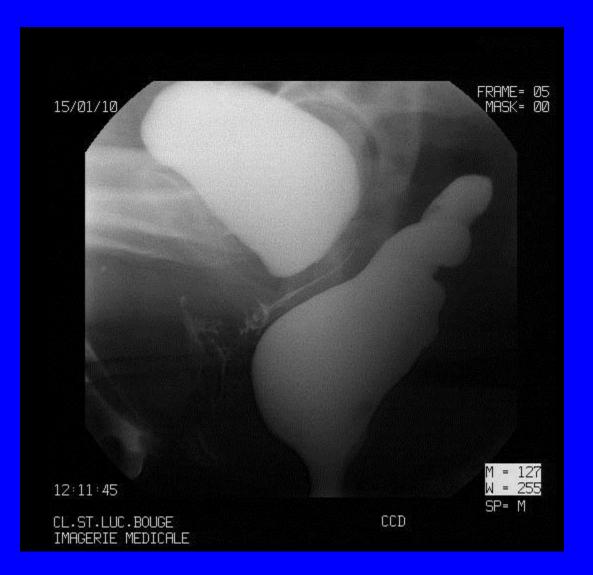

# **INDICATIONS:**

Suspicion of a pelvic prolapse Suspicion of a functional disorder in exoneration

**Pre-operative work-up in pelvic surgery** 

For female patients, the CCD should supersede the conventional defecography which leads to incomplete conclusions.

# **METHODS**:

Bladder - vagina and rectum opacification Setting patient on the defecography stool-chair Side views : one at rest one during a squeezing effort sequence during micturation and defecation

# **RESULTS** :

In one single procedure, CCD allows evaluation of :

- floor's sagging
- bladder neck competence
- urethrotrigonal angle
- puborectalis tonicity
- anal sphincter competence
- dynamic of micturation
- dynamic of defecation
- reciprocal influences