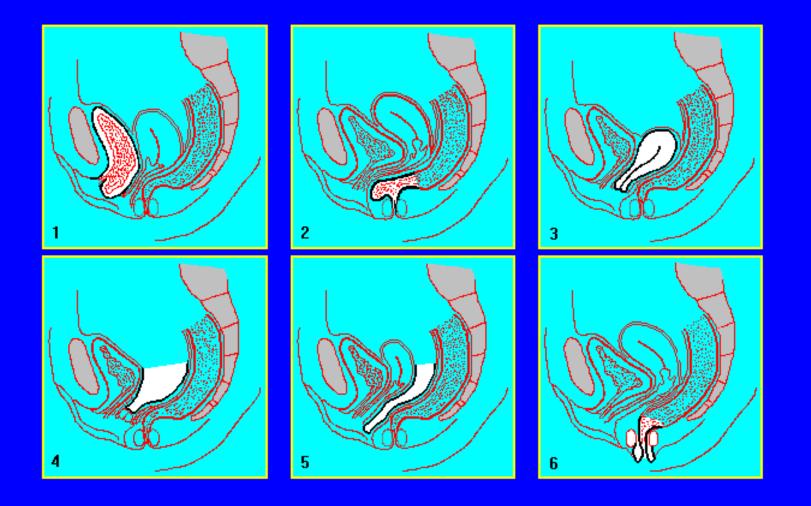

# **RESULTS** :

In one single procedure, CCD allows evaluation of :

- floor's sagging
- bladder neck competence
- urethrotrigonal angle
- puborectalis tonicity
- anal sphincter competence
- dynamic of micturation
- dynamic of defecation
- reciprocal influences

# **PROLAPSE'S RATE :**

Among 300 patients who had consulted a coloproctologist and underwent CCD :

225 rectoceles
112 trigonoceles
111 enteroceles
70 uterine prolapses

Ref : Hock D. Colpocystodefecography Dis Colon Rectum 1993