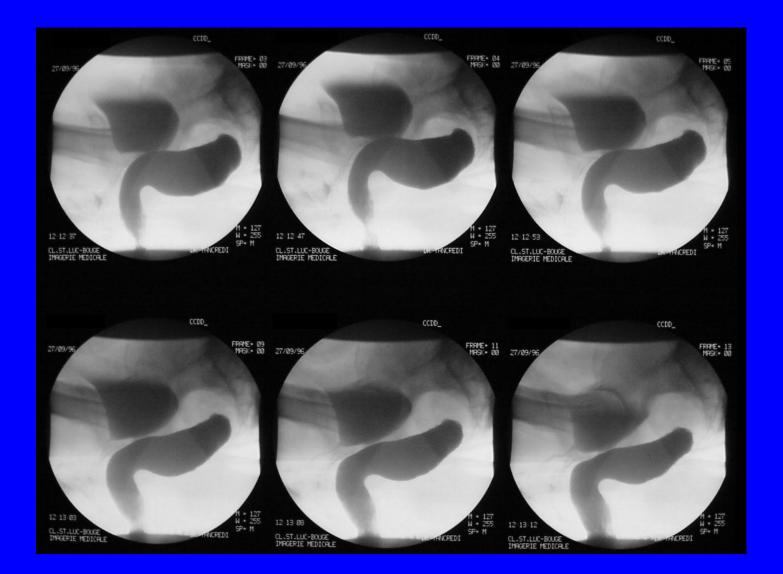

# **RESULTS** :

In one single procedure, CCD allows evaluation of :

- floor's sagging
- bladder neck competence
- urethrotrigonal angle
- puborectalis tonicity
- anal sphincter competence
- dynamic of micturation
- dynamic of defecation
- reciprocal influences

# **PROLAPSE'S RATE :**

Among 300 patients who had consulted a coloproctologist and underwent CCD :

225 rectoceles
112 trigonoceles
111 enteroceles
70 uterine prolapses

Ref : Hock D. Colpocystodefecography Dis Colon Rectum 1993