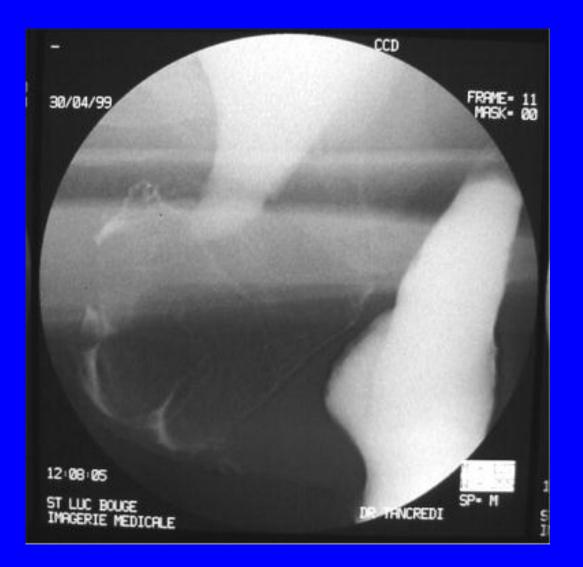

# **INDICATIONS:**

Suspicion of a pelvic prolapse Suspicion of a functional disorder in exoneration

**Pre-operative work-up in pelvic surgery** 

For female patients, the CCD should supersede the conventional defecography which leads to incomplete conclusions.

# **METHODS**:

Bladder - vagina and rectum opacification Setting patient on the defecography stool-chair Side views : one at rest one during a squeezing effort sequence during micturation and defecation

# **RESULTS** :

In one single procedure, CCD allows evaluation of :

- floor's sagging
- bladder neck competence
- urethrotrigonal angle
- puborectalis tonicity
- anal sphincter competence
- dynamic of micturation
- dynamic of defecation
- reciprocal influences