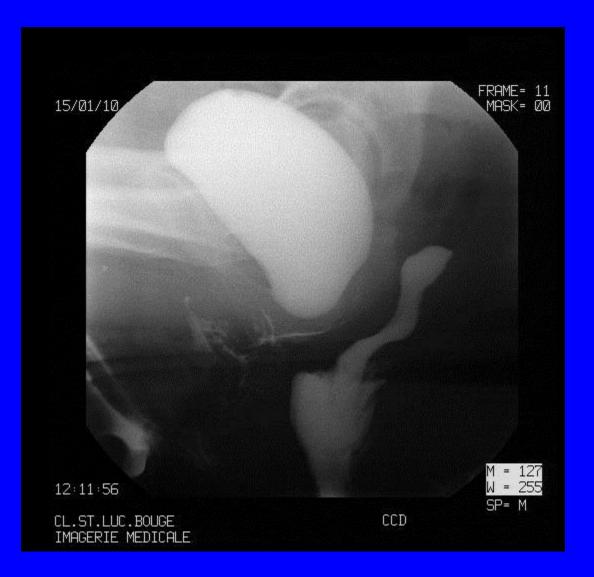

# **INDICATIONS:**

Suspicion of a pelvic prolapse Suspicion of a functional disorder in exoneration

**Pre-operative work-up in pelvic surgery** 

For female patients, the CCD should supersede the conventional defecography which leads to incomplete conclusions.

# **METHODS**:

Bladder - vagina and rectum opacification Setting patient on the defecography stool-chair Side views : one at rest one during a squeezing effort sequence during micturation and defecation

# **RESULTS** :

In one single procedure, CCD allows evaluation of :

- floor's sagging
- bladder neck competence
- urethrotrigonal angle
- puborectalis tonicity
- anal sphincter competence
- dynamic of micturation
- dynamic of defecation
- reciprocal influences