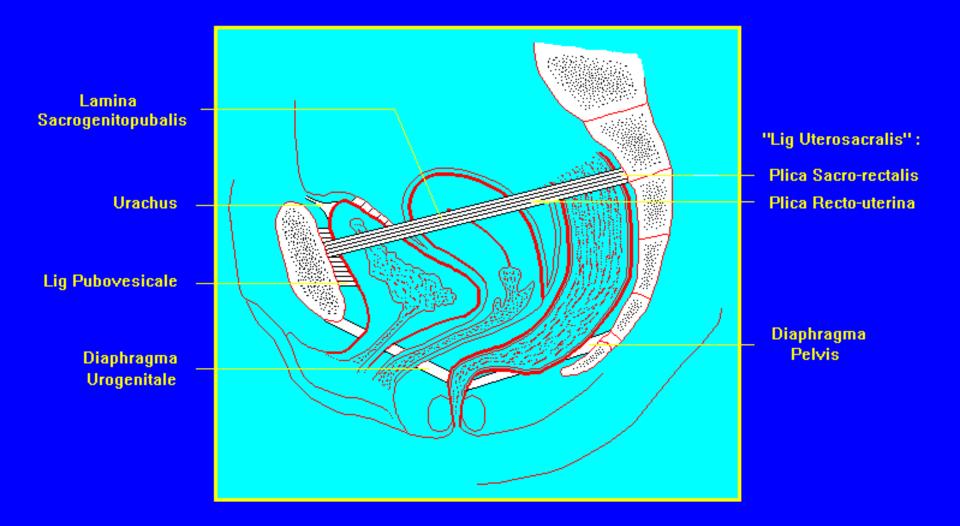

#### Spatium Retropubicum [Retzius]

Excavatio Vesicouterina

Excavatio Rectouterina (Douglas)

Lig Pubovesicale Lig Teres Uteri Lig Latum Plica Rectouterina → "Lig Uterosacralis" Plica Sacrorectalis

**Constitutional** Age - Menopause Pregnancies - Deliveries - Episiotomies Pelvic Surgery