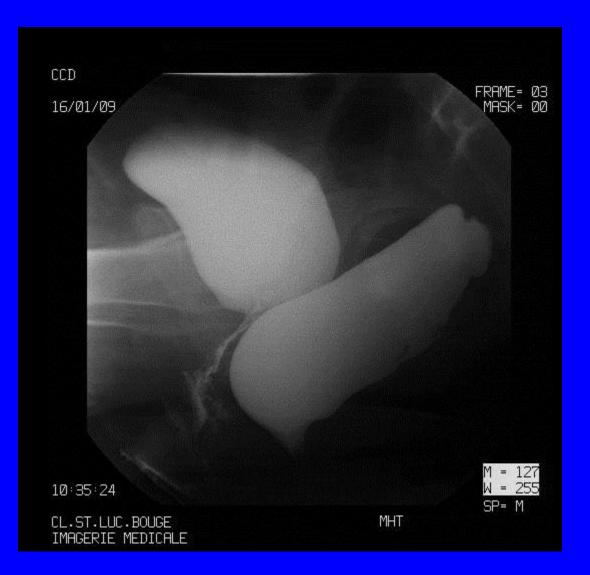

# THE DIGITALIZED COLPO CYSTO DEFECOGRAPHY

# **METHODS**:

Bladder - vagina and rectum opacification Setting patient on the defecography stool-chair Side views : one at rest one during a squeezing effort sequence during micturation and defecation

# **RESULTS** :

In one single procedure, CCD allows evaluation of :

- floor's sagging
- bladder neck competence
- urethrotrigonal angle
- puborectalis tonicity
- anal sphincter competence
- dynamic of micturation
- dynamic of defecation
- reciprocal influences