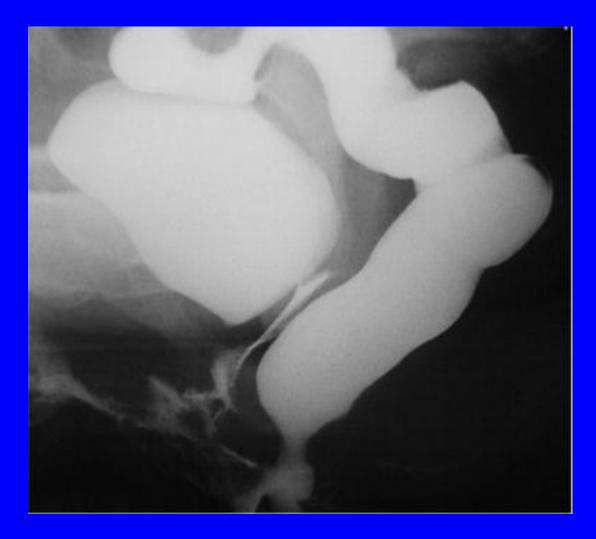

# **INDICATIONS:**

Suspicion of a pelvic prolapse Suspicion of a functional disorder in exoneration

**Pre-operative work-up in pelvic surgery** 

For female patients, the CCD should supersede the conventional defecography which leads to incomplete conclusions.

# **METHODS**:

Bladder - vagina and rectum opacification Setting patient on the defecography stool-chair Side views : one at rest one during a squeezing effort sequence during micturation and defecation