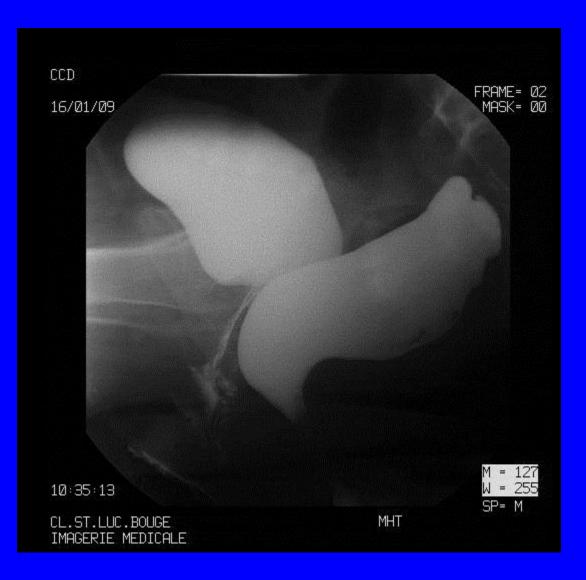

# THE DIGITALIZED COLPO CYSTO DEFECOGRAPHY

# **METHODS**:

Bladder - vagina and rectum opacification Setting patient on the defecography stool-chair Side views : one at rest one during a squeezing effort sequence during micturation and defecation

# **RESULTS** :

In one single procedure, CCD allows evaluation of :

- floor's sagging
- bladder neck competence
- urethrotrigonal angle
- puborectalis tonicity
- anal sphincter competence
- dynamic of micturation
- dynamic of defecation
- reciprocal influences