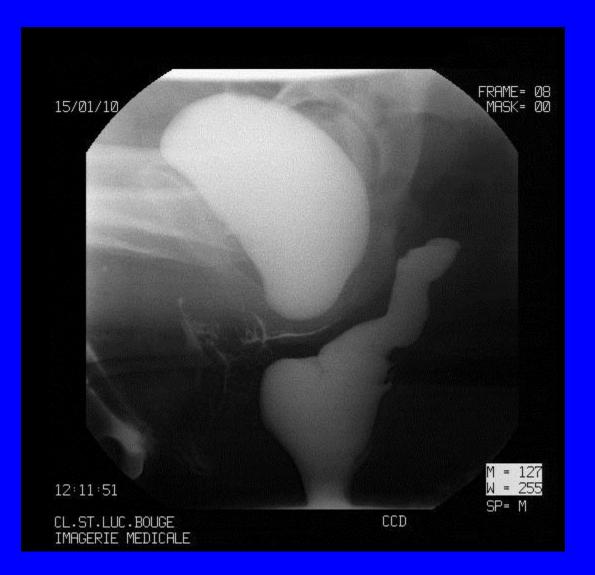

# **METHODS**:

Bladder - vagina and rectum opacification Setting patient on the defecography stool-chair Side views : one at rest one during a squeezing effort sequence during micturation and defecation

# **RESULTS** :

In one single procedure, CCD allows evaluation of :

- floor's sagging
- bladder neck competence
- urethrotrigonal angle
- puborectalis tonicity
- anal sphincter competence
- dynamic of micturation
- dynamic of defecation
- reciprocal influences