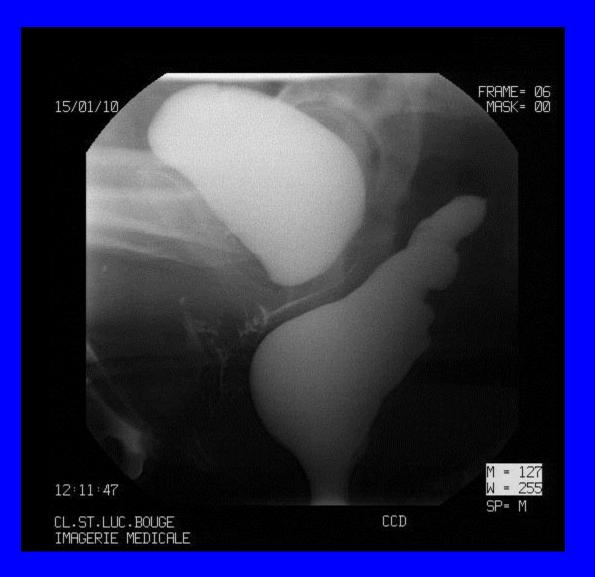

# **INDICATIONS:**

Suspicion of a pelvic prolapse Suspicion of a functional disorder in exoneration

**Pre-operative work-up in pelvic surgery** 

For female patients, the CCD should supersede the conventional defecography which leads to incomplete conclusions.

# **METHODS**:

Bladder - vagina and rectum opacification Setting patient on the defecography stool-chair Side views : one at rest one during a squeezing effort sequence during micturation and defecation

# **RESULTS** :

In one single procedure, CCD allows evaluation of :

- floor's sagging
- bladder neck competence
- urethrotrigonal angle
- puborectalis tonicity
- anal sphincter competence
- dynamic of micturation
- dynamic of defecation
- reciprocal influences