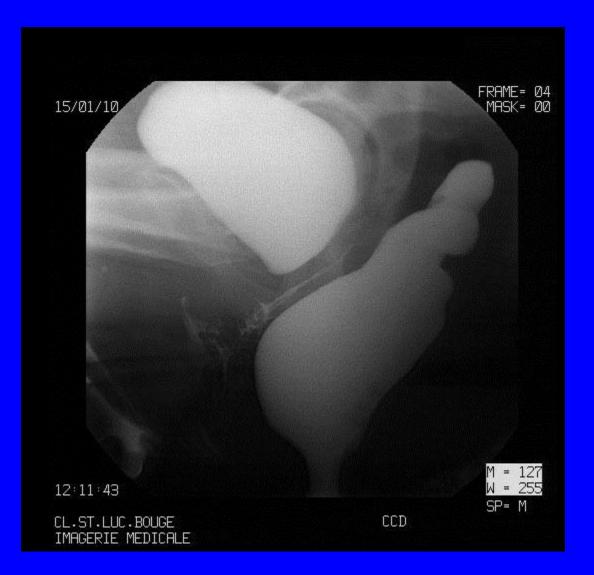

# **INDICATIONS:**

Suspicion of a pelvic prolapse Suspicion of a functional disorder in exoneration

**Pre-operative work-up in pelvic surgery** 

For female patients, the CCD should supersede the conventional defecography which leads to incomplete conclusions.

# **METHODS**:

Bladder - vagina and rectum opacification Setting patient on the defecography stool-chair Side views : one at rest one during a squeezing effort sequence during micturation and defecation

# **RESULTS** :

In one single procedure, CCD allows evaluation of :

- floor's sagging
- bladder neck competence
- urethrotrigonal angle
- puborectalis tonicity
- anal sphincter competence
- dynamic of micturation
- dynamic of defecation
- reciprocal influences