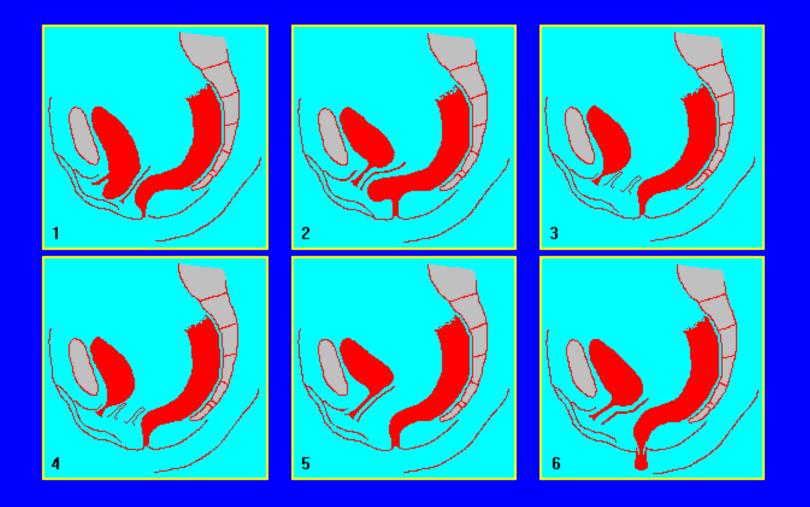

# **RESULTS** :

In one single procedure, CCD allows evaluation of :

- floor's sagging
- bladder neck competence
- urethrotrigonal angle
- puborectalis tonicity
- anal sphincter competence
- dynamic of micturation
- dynamic of defecation
- reciprocal influences

# **PROLAPSE'S RATE :**

Among 300 patients who had consulted a coloproctologist and underwent CCD :

225 rectoceles
112 trigonoceles
111 enteroceles
70 uterine prolapses

Ref : Hock D. Colpocystodefecography Dis Colon Rectum 1993