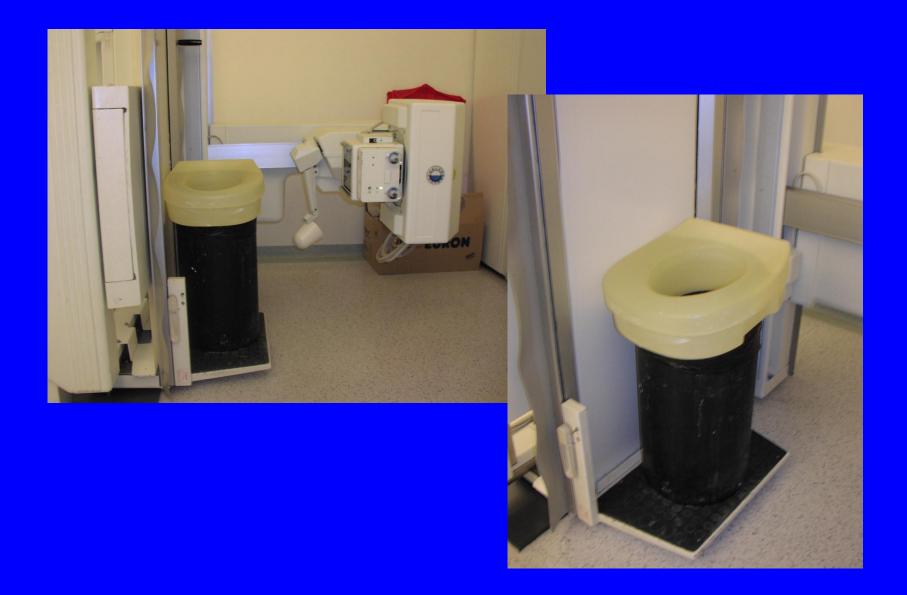

# **METHODS**:

Bladder - vagina and rectum opacification Setting patient on the defecography stool-chair Side views : one at rest one during a squeezing effort sequence during micturation and defecation

Table : G.E. Prestilix 1600 X Digitalized - Matrix 1024