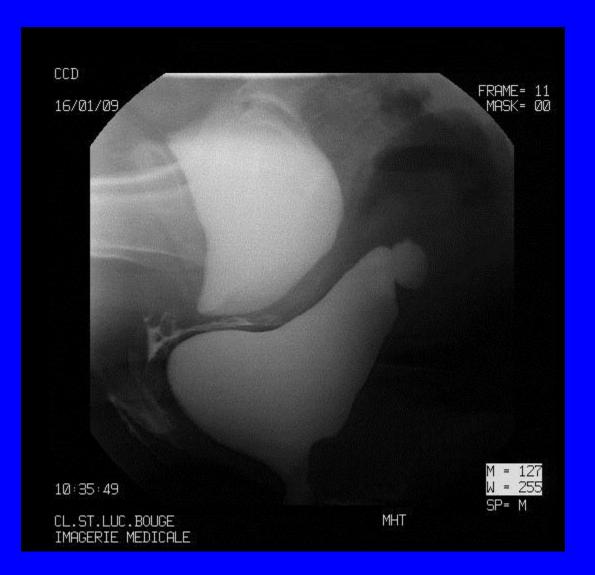

# **RESULTS** :

In one single procedure, CCD allows evaluation of :

- floor's sagging
- bladder neck competence
- urethrotrigonal angle
- puborectalis tonicity
- anal sphincter competence
- dynamic of micturation
- dynamic of defecation
- reciprocal influences

# **PROLAPSE'S RATE :**

Among 300 patients who had consulted a coloproctologist and underwent CCD :

225 rectoceles
112 trigonoceles
111 enteroceles
70 uterine prolapses

Ref : Hock D. Colpocystodefecography Dis Colon Rectum 1993