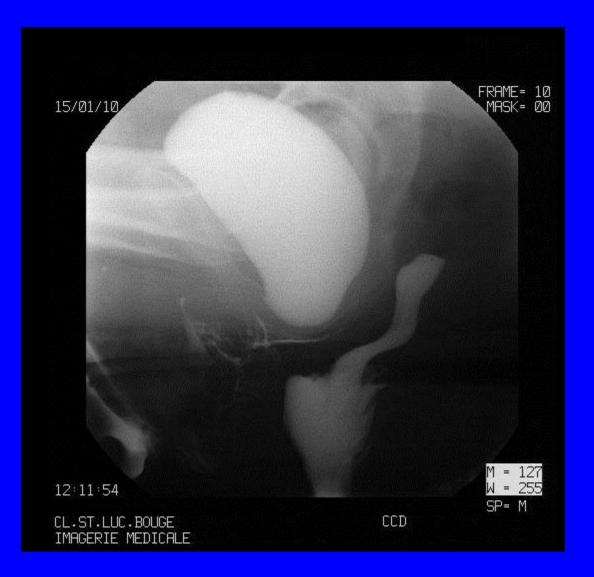

# **METHODS**:

Bladder - vagina and rectum opacification Setting patient on the defecography stool-chair Side views : one at rest one during a squeezing effort sequence during micturation and defecation

# **RESULTS** :

In one single procedure, CCD allows evaluation of :

- floor's sagging
- bladder neck competence
- urethrotrigonal angle
- puborectalis tonicity
- anal sphincter competence
- dynamic of micturation
- dynamic of defecation
- reciprocal influences