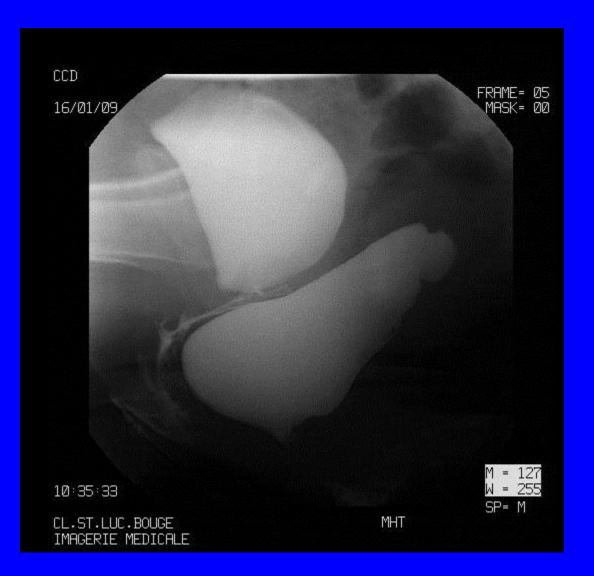

# **RESULTS** :

In one single procedure, CCD allows evaluation of :

- floor's sagging
- bladder neck competence
- urethrotrigonal angle
- puborectalis tonicity
- anal sphincter competence
- dynamic of micturation
- dynamic of defecation
- reciprocal influences

# **PROLAPSE'S RATE :**

Among 300 patients who had consulted a coloproctologist and underwent CCD :

225 rectoceles
112 trigonoceles
111 enteroceles
70 uterine prolapses

Ref : Hock D. Colpocystodefecography Dis Colon Rectum 1993