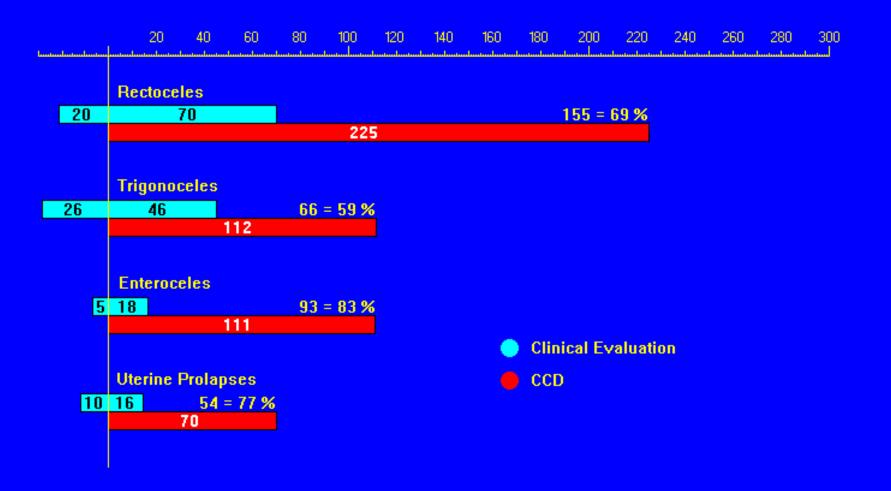

# **PROLAPSE'S RATE :**

Among 300 patients who had consulted a coloproctologist and underwent CCD :

225 rectoceles
112 trigonoceles
111 enteroceles
70 uterine prolapses

Ref : Hock D. Colpocystodefecography Dis Colon Rectum 1993