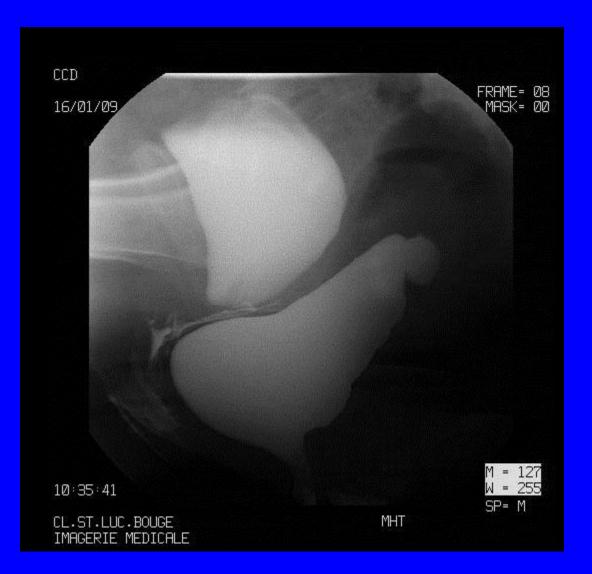

# **RESULTS** :

In one single procedure, CCD allows evaluation of :

- floor's sagging
- bladder neck competence
- urethrotrigonal angle
- puborectalis tonicity
- anal sphincter competence
- dynamic of micturation
- dynamic of defecation
- reciprocal influences

# **PROLAPSE'S RATE :**

Among 300 patients who had consulted a coloproctologist and underwent CCD :

225 rectoceles
112 trigonoceles
111 enteroceles
70 uterine prolapses

Ref : Hock D. Colpocystodefecography Dis Colon Rectum 1993