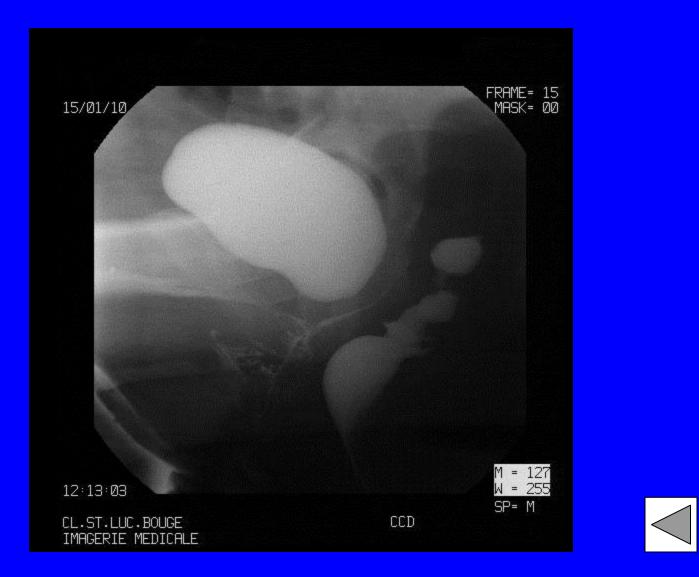

# THE DIGITALIZED COLPO CYSTO DEFECOGRAPHY

# **METHODS**:

Bladder - vagina and rectum opacification Setting patient on the defecography stool-chair Side views : one at rest one during a squeezing effort sequence during micturation and defecation

# **RESULTS** :

In one single procedure, CCD allows evaluation of :

- floor's sagging
- bladder neck competence
- urethrotrigonal angle
- puborectalis tonicity
- anal sphincter competence
- dynamic of micturation
- dynamic of defecation
- reciprocal influences