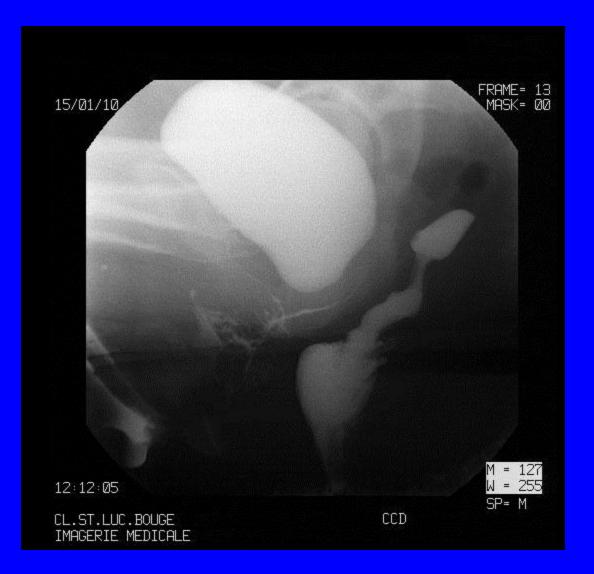

# **INDICATIONS:**

Suspicion of a pelvic prolapse Suspicion of a functional disorder in exoneration

**Pre-operative work-up in pelvic surgery** 

For female patients, the CCD should supersede the conventional defecography which leads to incomplete conclusions.

# **METHODS**:

Bladder - vagina and rectum opacification Setting patient on the defecography stool-chair Side views : one at rest one during a squeezing effort sequence during micturation and defecation

# **RESULTS** :

In one single procedure, CCD allows evaluation of :

- floor's sagging
- bladder neck competence
- urethrotrigonal angle
- puborectalis tonicity
- anal sphincter competence
- dynamic of micturation
- dynamic of defecation
- reciprocal influences