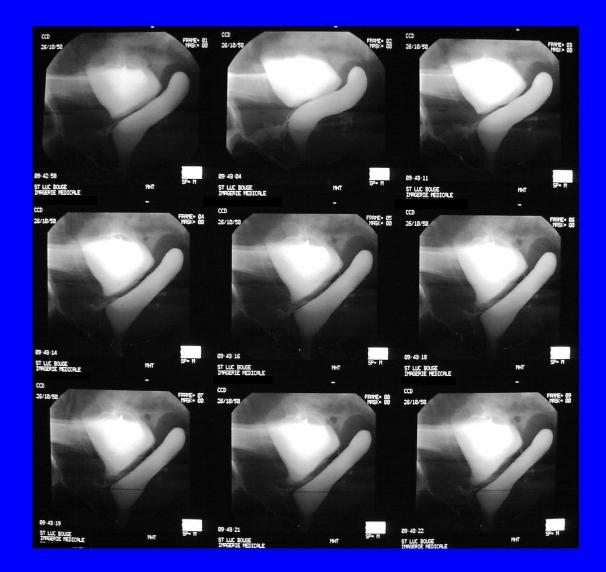

# **RESULTS** :

In one single procedure, CCD allows evaluation of :

- floor's sagging
- bladder neck competence
- urethrotrigonal angle
- puborectalis tonicity
- anal sphincter competence
- dynamic of micturation
- dynamic of defecation
- reciprocal influences

# **PROLAPSE'S RATE :**

Among 300 patients who had consulted a coloproctologist and underwent CCD :

225 rectoceles
112 trigonoceles
111 enteroceles
70 uterine prolapses

Ref : Hock D. Colpocystodefecography Dis Colon Rectum 1993