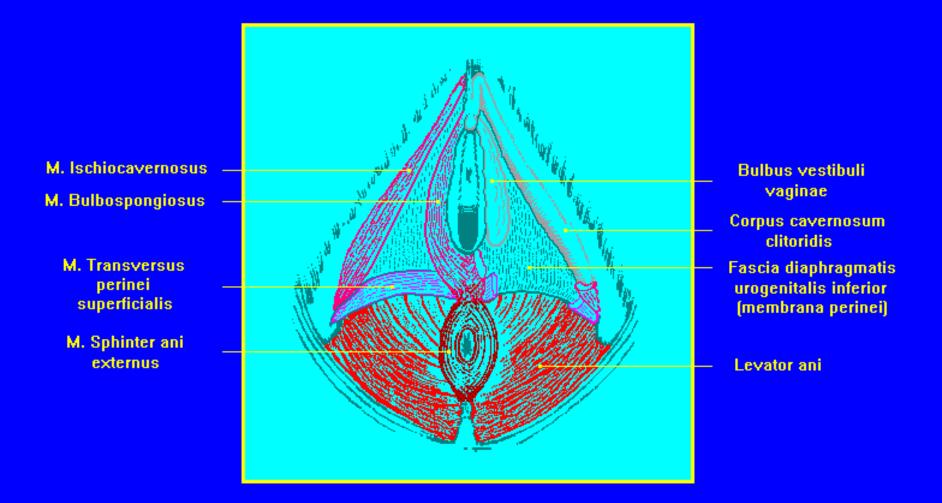

#### Diaphragma urogenitale

- Fascia superior
- Fascia inferior (membrana perinei)
- Fascia perinei superficialis

M. Transversus perinei profundus M. Ischiocavernosus M. Bulbospongiosus