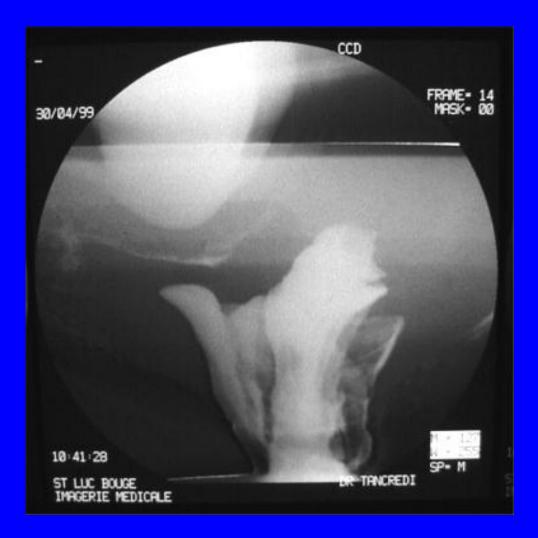

# **RESULTS** :

In one single procedure, CCD allows evaluation of :

- floor's sagging
- bladder neck competence
- urethrotrigonal angle
- puborectalis tonicity
- anal sphincter competence
- dynamic of micturation
- dynamic of defecation
- reciprocal influences

# **PROLAPSE'S RATE :**

Among 300 patients who had consulted a coloproctologist and underwent CCD :

225 rectoceles
112 trigonoceles
111 enteroceles
70 uterine prolapses

Ref : Hock D. Colpocystodefecography Dis Colon Rectum 1993