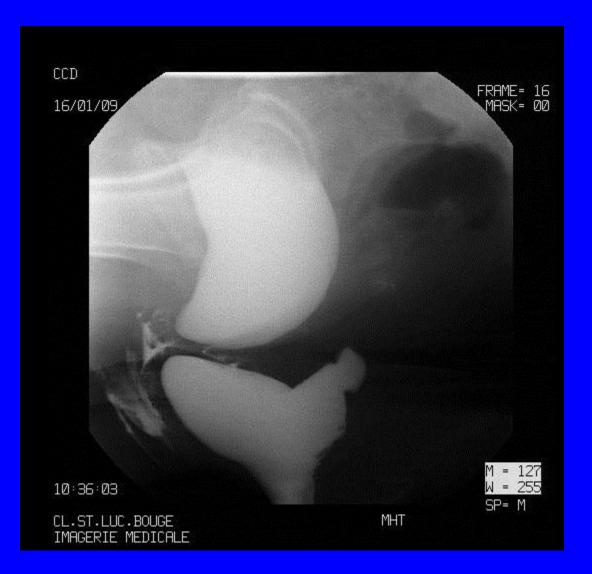

# **RESULTS** :

In one single procedure, CCD allows evaluation of :

- floor's sagging
- bladder neck competence
- urethrotrigonal angle
- puborectalis tonicity
- anal sphincter competence
- dynamic of micturation
- dynamic of defecation
- reciprocal influences

# **PROLAPSE'S RATE :**

Among 300 patients who had consulted a coloproctologist and underwent CCD :

225 rectoceles
112 trigonoceles
111 enteroceles
70 uterine prolapses

Ref : Hock D. Colpocystodefecography Dis Colon Rectum 1993