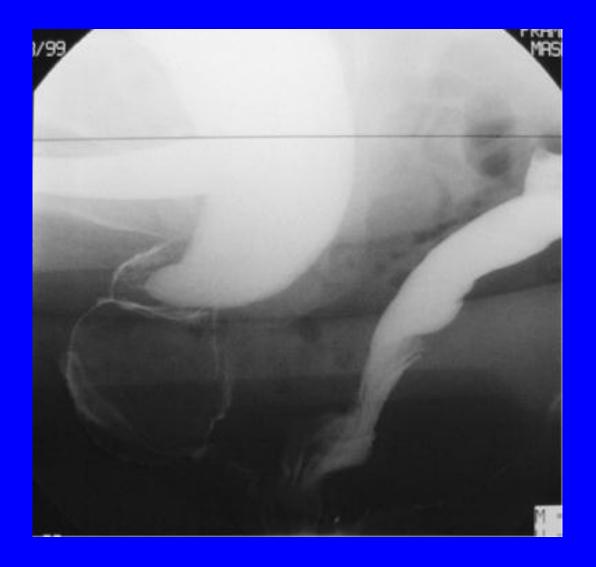

# **INDICATIONS:**

Suspicion of a pelvic prolapse Suspicion of a functional disorder in exoneration

**Pre-operative work-up in pelvic surgery** 

For female patients, the CCD should supersede the conventional defecography which leads to incomplete conclusions.

# **METHODS**:

Bladder - vagina and rectum opacification Setting patient on the defecography stool-chair Side views : one at rest one during a squeezing effort sequence during micturation and defecation

# **RESULTS** :

In one single procedure, CCD allows evaluation of :

- floor's sagging
- bladder neck competence
- urethrotrigonal angle
- puborectalis tonicity
- anal sphincter competence
- dynamic of micturation
- dynamic of defecation
- reciprocal influences