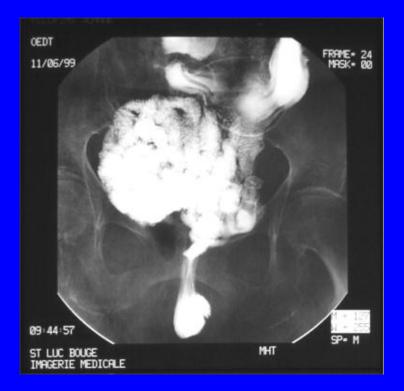

# **RESULTS** :

In one single procedure, CCD allows evaluation of :

- floor's sagging
- bladder neck competence
- urethrotrigonal angle
- puborectalis tonicity
- anal sphincter competence
- dynamic of micturation
- dynamic of defecation
- reciprocal influences

# **PROLAPSE'S RATE :**

Among 300 patients who had consulted a coloproctologist and underwent CCD :

225 rectoceles
112 trigonoceles
111 enteroceles
70 uterine prolapses

Ref : Hock D. Colpocystodefecography Dis Colon Rectum 1993